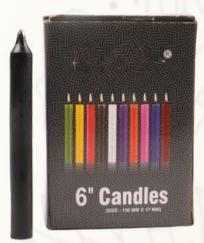

# HOUSEHOLD CANDLES

(PACK OF 36 CANDLES) Size: 6" Colors: Black, Blue, Red, Green, Orange, Purple, White, Yellow