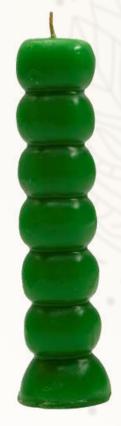

# 7 KNOB

Size: 6.5" x 1" Colors: White, Green, Red, Blue, Light Blue, Orange, Purple, Yellow **CAT** Size: 6.5" x 1.5" Colors: Black, Green, Pink, Red, White