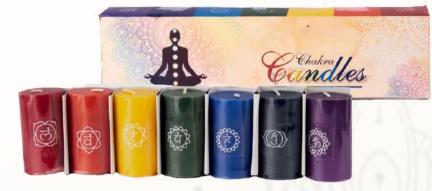

E CANDLES





# HAMSA HAND

Item Code: CDH Size: 3.5" x 3" Colors: White



EVIL EYE Item Code: CD-EE Size: 4" x 2"



Item Code: CD-5H Size: 3.5" x 3" Colors: Black

#### **DEVIL** Size: 8" x 1.7" Colors: Black, Red

# CANDLES



# PENTACLE TEALIGHT CANDLES

(Pack of 10) Item Code: TC-P-G Dimension: 1.5" Colors: Green,



# HOUSEHOLD CANDLES

(PACK OF 36 CANDLES) Size: 6" Colors: Black, Blue, Red, Green, Orange, Purple, White, Yellow



# TRIPLE MOON TEALIGHT CANDLES

(Pack of 10) Item Code: TC-P-G Dimension: 1.5" Colors: Green,

# JUMBO CANDLE

(PACK OF 12 CANDLES) Item Code: C9-BKR Size: 9" Color : BLACK RED

### JUMBO CANDLE

(PACK OF 12 CANDLES) Item Code: C9-RBK Size: 9" Color : RED BLACK

# JUMBO CANDLE

(PACK OF 12 CANDLES) Item Code: C9-WBK Size: 9" Color : BLACK RED

# CANDLES



## CHAKRA CANDLE

(Pack of 7) Item Code: C7C-2515 Dimension: 1.5" x 2.5"



## CHAKRA TEALIGHT

SET (Pack of 7)

# HOUSEHOLD CANDLES

(PACK OF 12 CANDLES) Item Code: C9-W Size: 9"

# HOUSEHOLD CANDLES

(PACK OF 12 CANDLES) Item Code: C9-R Size: 9"

# HOUSEHOLD CANDLES

(PACK OF 12 CANDLES) Item Code: C9-BL Size: 9"

# HOUSEHOLD CANDLES

(PACK OF 12 CANDLES) Item Code: C9-BK Size: 9"

# CANDLES



VAMPIRE BLOOD CANDLES

Size: 10"



# HOUSEHOLD CANDLES

(PACK OF 48 CANDLES) Size: 5"



## **7 ARCHANGELS**

**CANDLE** Item Code: CD-7A Size: 7"



## HOUSEHOLD CANDLES

(PACK OF 40 CANDLES) Size: 4"

## CHIME SPELL CANDLES

(PACK OF 20 CANDLES) Size: 4" Colors: Light Blue, Red, Dark Blue, Black, Green, Orange, Pink, Purple, White, Yellow