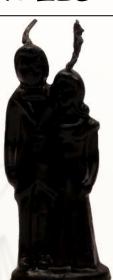

Size: 6.8" x 1.1" Colors: Black, Red, Green, Purple, White

WITCH Size: 17.2" x 2.5" Colors: Black, Red