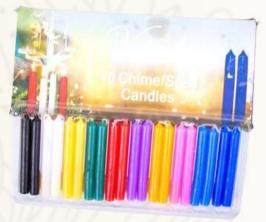

## CHIME SPELL CANDLES

(PACK OF 20 CANDLES) Size: 4" Colors: Light Blue, Red, Dark Blue, Black, Green, Orange, Pink, Purple, White, Yellow