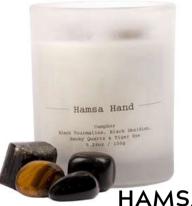

Size: 7" x 1.5" Scent: Ylang-ylang, Sandalwood



#### **ROOT-GROUNDING**

Size: 7" x 1.5" Scent: Cedar, Clove



HEART-LOVE Size: 7" x 1.5" Scent: Rose, Geranium



#### THROAT-EXPRESSION Size: 7" x 1.5"

Scent: Neroli, Sage



#### THIRD EYE-INTUITION

Size: 7" x 1.5" Scent: Jasmine, Vetiver



SOLAR PLEXUS-PURPOSE Size: 7" x 1.5"

Scent: Lavender, Rosemary

# SCENTED JAR CANDLES

Boost energy, attract wealth, and enhance spirituality with our scented crystal jar candles. Perfect for relaxation, aromatherapy, or decoration, each handcrafted candle is infused with purpose-specific crystals and herbs.

#### White Sage

White Sage Selenite Stick, Cedar Wood & White Sage Leaves 5.290z / 150g

# AGATE SCENTED JAR CANDLES



**ENERGIZING** Weight: 150gm / 5.29oz Scent: Lemon & Precious Wood



#### HAMSA HAND

Weight: 150gm / 5.29oz Scent: Camphor



#### PALO SANTO Weight: 150gm / 5.29oz

Size: 3.54" x 2.7"



FLOWER OF LIFE Weight: 150gm / 5.29oz Scent: Faint Rose



**NEW MOON** Weight: 150gm / 5.29oz Scent: Jasmine



#### **SERENITY** Weight: 150gm / 5.29oz Scent: Frankincense & Sandalwood

White Sage



# JAR CANDLES



3RD EYE JAR CANDLE

Dimension: 3.5" x 2" Scent: Jasmine, Vetiver



ROOT Dimension: 3.5" x 2" Scent: Cedar, Clove



SOLAR PLEXUS Dimension: 3.5" x 2" Scent: Lavender, Rosemary



# HEART

Dimension: 3.5" x 2" Scent: Rose, Geranium



**SACRAL CHAKRA** Dimension: 3.5" x 2" Scent: Ylang-ylang, Sandalwood



**THROAT CHAKRA** Dimension: 3.5" x 2" Scent: Neroli, Sage

# SACRED FIGURE CANDLES

# SACRED FIGURE CANDLES



### MINI SKULL

Item Code: SK-10 Size: