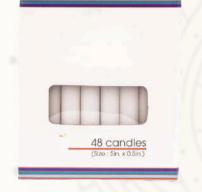

low



# TRIPLE MOON TEALIGHT CANDLES

(Pack of 10) Item Code: TC-P-G Dimension: 1.5" Colors: Green,

# JUMBO CANDLE

(PACK OF 12 CANDLES) Item Code: C9-BKR Size: 9" Color : BLACK RED

### JUMBO CANDLE

(PACK OF 12 CANDLES) Item Code: C9-RBK Size: 9" Color : RED BLACK

# JUMBO CANDLE

(PACK OF 12 CANDLES) Item Code: C9-WBK Size: 9" Color : BLACK RED

# CANDLES



## CHAKRA CANDLE

(Pack of 7) Item Code: C7C-2515 Dimension: 1.5" x 2.5"



## CHAKRA TEALIGHT

SET (Pack of 7)

# HOUSEHOLD CANDLES

(PACK OF 12 CANDLES) Item Code: C9-W Size: 9"

# HOUSEHOLD CANDLES

(PACK OF 12 CANDLES) Item Code: C9-R Size: 9"

# HOUSEHOLD CANDLES

(PACK OF 12 CANDLES) Item Code: C9-BL Size: 9"

# HOUSEHOLD CANDLES

(PACK OF 12 CANDLES) Item Code: C9-BK Size: 9"

# CANDLES



VAMPIRE BLOOD CANDLES

Size: 10"



# HOUSEHOLD CANDLES

(PACK OF 48 CANDLES) Size: 5"



## **7 ARCHANGELS**

**CANDLE** Item Code: CD-7A Size: 7"



## HOUSEHOLD CANDLES

(PACK OF 40 CANDLES) Size: 4"

## CHIME SPELL CANDLES

(PACK OF 20 CANDLES) Size: 4" Colors: Light Blue, Red, Dark Blue, Black, Green, Orange, Pink, Purple, White, Yellow