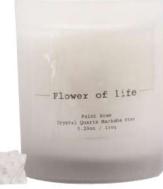

#### PALO SANTO Weight: 150gm / 5.29oz

Size: 3.54" x 2.7"

FLOWER OF LIFE Weight: 150gm / 5.29oz Scent: Faint Rose

**NEW MOON** Weight: 150gm / 5.29oz Scent: Jasmine