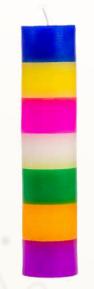

em Code: TC-P-G Dimension: 1.5" Colors: Green,

# JUMBO CANDLE

(PACK OF 12 CANDLES) Item Code: C9-BKR Size: 9" Color : BLACK RED

### JUMBO CANDLE

(PACK OF 12 CANDLES) Item Code: C9-RBK Size: 9" Color : RED BLACK

# JUMBO CANDLE

(PACK OF 12 CANDLES) Item Code: C9-WBK Size: 9" Color : BLACK RED

# CANDLES



## CHAKRA CANDLE

(Pack of 7) Item Code: C7C-2515 Dimension: 1.5" x 2.5"



## CHAKRA TEALIGHT

SET (Pack of 7)

# HOUSEHOLD CANDLES

(PACK OF 12 CANDLES) Item Code: C9-W Size: 9"

# HOUSEHOLD CANDLES

(PACK OF 12 CANDLES) Item Code: C9-R Size: 9"

# HOUSEHOLD CANDLES

(PACK OF 12 CANDLES) Item Code: C9-BL Size: 9"

# HOUSEHOLD CANDLES

(PACK OF 12 CANDLES) Item Code: C9-BK Size: 9"

# CANDLES



VAMPIRE BLOOD CANDLES

Size: 10"



# HOUSEHOLD CANDLES

(PACK OF 48 CANDLES) Size: 5"



## **7 ARCHANGELS**

**CANDLE** Item Code: CD-7A Size: 7"



## HOUSEHOLD CANDLES

(PACK OF 40 CANDLES) Size: 4"

## CHIME SPELL CANDLES

(PACK OF 20 CANDLES) Size: 4" Colors: Light Blue, Red, Dark Blue, Black, Green, Orange, Pink, Purple, White, Yellow