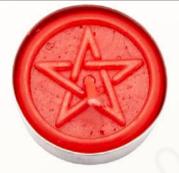

# PENTACLE TEALIGHT CANDLES

(Pack of 10) Item Code: TC-P-G Dimension: 1.5" Colors: Green,