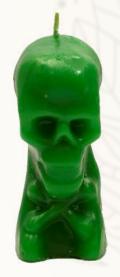

OT Dimension: 3.5" x 2" Scent: Cedar, Clove



SOLAR PLEXUS Dimension: 3.5" x 2" Scent: Lavender, Rosemary



# HEART

Dimension: 3.5" x 2" Scent: Rose, Geranium



**SACRAL CHAKRA** Dimension: 3.5" x 2" Scent: Ylang-ylang, Sandalwood



**THROAT CHAKRA** Dimension: 3.5" x 2" Scent: Neroli, Sage

# SACRED FIGURE CANDLES

# SACRED FIGURE CANDLES



### MINI SKULL

Item Code: SK-10 Size: 2" Colors: White, Red, Black, Purple



# DOLLAR=

Item Code: CD-\$G Size: 5" x 4" Colors: Green



# HOLY DEATH

Item Code: CD-9HD Size: 9" Colors: Black



# 7 KNOB

Size: 6.5" x 1" Colors: White, Green, Red, Blue, Light Blue, Orange, Purple, Yellow **CAT** Size: 6.5" x 1.5" Colors: Black, Green, Pink, Red, White

# SACRED FIGURE CANDLES



Size: 6.8" x 1.1" Colors: Black, Red, Green, Purple, White, Pink



**PYRAMID** Item Code: CD-p3bk Size: 3" Colors: Black, Blue, Green, Orange, White, Purple, Red, Yellow



Size: 5.5" x 2.5" Colors: Black, Green, Red, Purple, White





Size: 6.8" x 1.1" Colors: Black, Red, Green, Purple, White



WITCH Size: 17.2" x 2.5" Colors: Black, Red

# EROTIC COUPLE

Size: 5.1" x 1.7" Colors: Black, Pink, Red, White

# SACRED FIGURE CANDLES





# HAMSA HAND

Item Code: CDH Size: 3.5" x 3" Colors: White



EVIL EYE Item Code: CD-EE Size: 4" x 2"



Item Code: CD-5H Size: 3.5" x 3" Colors: Black

#### **DEVIL** Size: 8" x 1.7" Colors: Black, Red

# CANDLES



# PENTACLE TEALIGHT CANDLES

(Pack of 10) Item Code: TC-P-G Dimension: 1.5" Colors: Green,



# HOUSEHOLD CANDLES

(PACK OF 36 CANDLES) Size: 6" Colors: Black, Blue, Red, Green, Orange, Purple, White, Yellow