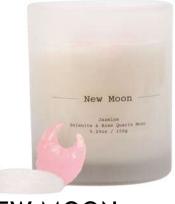

#### PALO SANTO Weight: 150gm / 5.29oz

Size: 3.54" x 2.7"

FLOWER OF LIFE Weight: 150gm / 5.29oz Scent: Faint Rose

**NEW MOON** Weight: 150gm / 5.29oz Scent: Jasmine