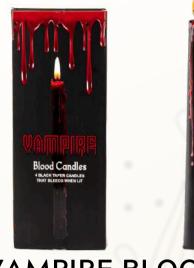

d, Green, Orange, Purple, White, Yellow



# TRIPLE MOON TEALIGHT CANDLES

(Pack of 10) Item Code: TC-P-G Dimension: 1.5" Colors: Green,

# JUMBO CANDLE

(PACK OF 12 CANDLES) Item Code: C9-BKR Size: 9" Color : BLACK RED

### JUMBO CANDLE

(PACK OF 12 CANDLES) Item Code: C9-RBK Size: 9" Color : RED BLACK

# JUMBO CANDLE

(PACK OF 12 CANDLES) Item Code: C9-WBK Size: 9" Color : BLACK RED

# CANDLES



## CHAKRA CANDLE

(Pack of 7) Item Code: C7C-2515 Dimension: 1.5" x 2.5"



## CHAKRA TEALIGHT

SET (Pack of 7)

# HOUSEHOLD CANDLES

(PACK OF 12 CANDLES) Item Code: C9-W Size: 9"

# HOUSEHOLD CANDLES

(PACK OF 12 CANDLES) Item Code: C9-R Size: 9"

# HOUSEHOLD CANDLES

(PACK OF 12 CANDLES) Item Code: C9-BL Size: 9"

# HOUSEHOLD CANDLES

(PACK OF 12 CANDLES) Item Code: C9-BK Size: 9"

# CANDLES



VAMPIRE BLOOD CANDLES

Size: 10"



# HOUSEHOLD CANDLES

(PACK OF 48 CANDLES) Size: 5"



## **7 ARCHANGELS**

**CANDLE** Item Code: CD-7A Size: 7"



## HOUSEHOLD CANDLES

(PACK OF 40 CANDLES) Size: 4"

## CHIME SPELL CANDLES

(PACK OF 20 CANDLES) Size: 4" Colors: Light Blue, Red, Dark Blue, Black, Green, Orange, Pink, Purple, White, Yellow