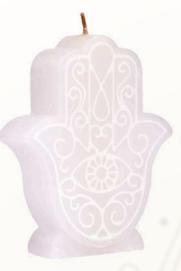

# HAMSA HAND

Item Code: CDH Size: 3.5" x 3" Colors: White

EVIL EYE Item Code: CD-EE Size: 4" x 2"

Item Code: CD-5H Size: 3.5" x 3" Colors: Black