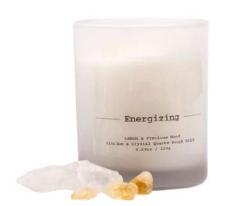

# AGATE SCENTED JAR CANDLES

**ENERGIZING** Weight: 150gm / 5.29oz Scent: Lemon & Precious Wood