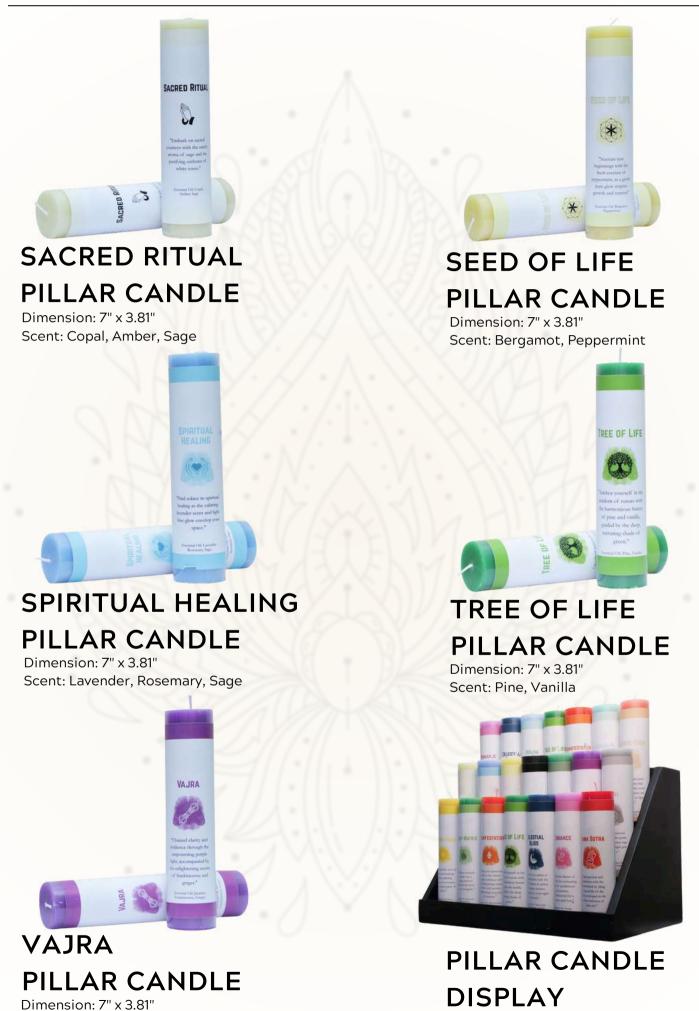

# AYURVEDA PILLAR CANDLE

Dimension: 7" x 3.81" Scent: Holy Basil, Cinnamon, Sandalwood

### MONEY MATRIX PILLAR CANDLE

Dimension: 7" x 3.81" Scent: Agarwood, Clove, Patchouli

#### POSITIVE VIBES PILLAR CANDLE Dimension: 7" x 3.81"

Scent: Rosemary, Spearmint

Dimension: 7" x 3.81" Scent: Clary Sage, Peppermint, Orange

# MYSTIC YOGA PILLAR CANDLE

Dimension: 7" x 3.81" Scent: Agarwood, Sandalwood

PROTECTION

ROMANCE

Dimension: 7" x 3.81" Scent: Frankincense, Myrrh, Amber