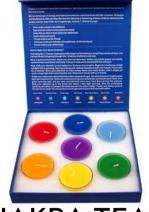

EVIL EYE Item Code: CD-EE Size: 4" x 2"



Item Code: CD-5H Size: 3.5" x 3" Colors: Black

#### **DEVIL** Size: 8" x 1.7" Colors: Black, Red

# CANDLES



# PENTACLE TEALIGHT CANDLES

(Pack of 10) Item Code: TC-P-G Dimension: 1.5" Colors: Green,



# HOUSEHOLD CANDLES

(PACK OF 36 CANDLES) Size: 6" Colors: Black, Blue, Red, Green, Orange, Purple, White, Yellow



# TRIPLE MOON TEALIGHT CANDLES

(Pack of 10) Item Code: TC-P-G Dimension: 1.5" Colors: Green,

# JUMBO CANDLE

(PACK OF 12 CANDLES) Item Code: C9-BKR Size: 9" Color : BLACK RED

### JUMBO CANDLE

(PACK OF 12 CANDLES) Item Code: C9-RBK Size: 9" Color : RED BLACK

# JUMBO CANDLE

(PACK OF 12 CANDLES) Item Code: C9-WBK Size: 9" Color : BLACK RED

# CANDLES



## CHAKRA CANDLE

(Pack of 7) Item Code: C7C-2515 Dimension: 1.5" x 2.5"



## CHAKRA TEALIGHT

SET (Pack of 7)

# HOUSEHOLD CANDLES

(PACK OF 12 CANDLES) Item Code: C9-W Size: 9"

# HOUSEHOLD CANDLES

(PACK OF 12 CANDLES) Item Code: C9-R Size: 9"

# HOUSEHOLD CANDLES

(PACK OF 12 CANDLES) Item Code: C9-BL Size: 9"

# HOUSEHOLD CANDLES

(PACK OF 12 CANDLES) Item Code: C9-BK Size: 9"

# CANDLES



VAMPIRE BLOOD CANDLES

Size: 10"



# HOUSEHOLD CANDLES

(PACK OF 48 CANDLES) Size: 5"



## **7 ARCHANGELS**

**CANDLE** Item Code: CD-7A Size: 7"



## HOUSEHOLD CANDLES

(PACK OF 40 CANDLES) Size: 4"

## CHIME SPELL CANDLES

(PACK OF 20 CANDLES) Size: 4" Colors: Light Blue, Red, Dark Blue, Black, Green, Orange, Pink, Purple, White, Yellow