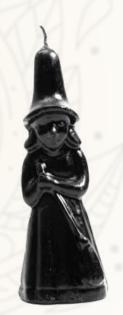

Size: 6.8" x 1.1" Colors: Black, Red, Green, Purple, White

WITCH Size: 17.2" x 2.5" Colors: Black, Red